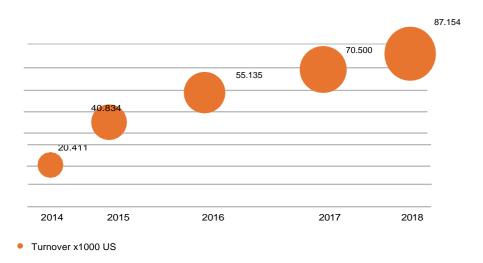

The Company has a **modern** and **efficient** cutting center, with four operating rewinding machines and cutters.

Paper converting machines

**2014 - 2018 STRONG RESULTS** 

**2018 - 2020 NEW PROJECTS** 

Cima Paper S.p.A. is now focusing its investments on **internationalization**. The Company is approaching new markets to find new opportunities, quality paper (in particular virgin grades and high quality of raw materials) and long term partnerships with their main suppliers. The project may grow up with the establishment of a branch on the US territory.