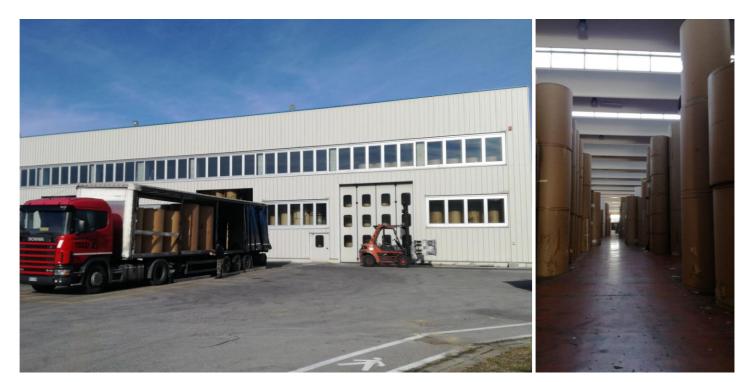

Cima Paper S.p.A. warehousing facilities are **strategically placed**, close to Milan and to Livorno port, making the Company an ideal choice for customers and suppliers. At Livorno port we have a warehouse of 10.000 square meters, which is a strategic hub for the sorting of goods throughout Italy.

Our new warehouses close to Livorno port

CIMA PAPER SPA decided to implement an environmental and quality improvement policy. For this reason it obtained the FSC Chain of Custody certification. The final objective is to produce and sell goods which are realized with raw materials coming from forests certified according to Forest Stewardship Council® (FSC) standards.