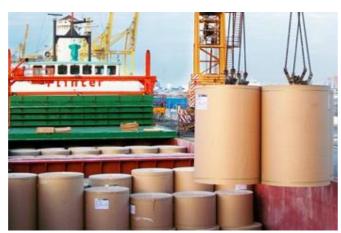

Cima Paper S.p.A. warehousing facilities are **strategically placed**, close to Milan and to Livorno port, making the Company an ideal choice for customers and suppliers. At Livorno port we have a warehouse of 10.000 square meters, which is a strategic hub for the sorting of goods throughout Italy.

Our new warehouses close to Livorno port

CIMA PAPER SPA decided to implement an environmental and quality improvement policy. For this reason it obtained the FSC Chain of Custody certification. The final objective is to produce and sell goods which are realized with raw materials coming from forests certified according to Forest Stewardship Council® (FSC) standards.